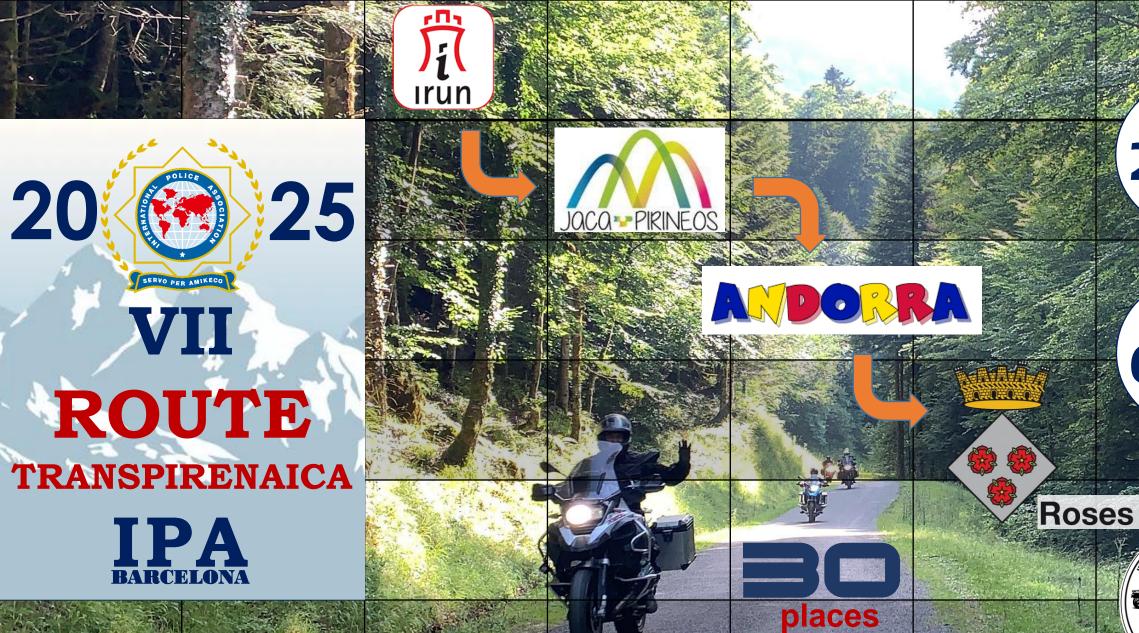

# **VII ROUTE TRANSPIRENAICA IPA BARCELONA 2025**

From the 29<sup>th</sup> of September to 03<sup>rd</sup> of October 2025

Organized by IPA Catalunya, the 4<sup>rd</sup> Transpirenaica IPA route is not a race nor a rally. It's a journey through the beautiful French and Spanish Pyrenees, alternating the two countries during the entire route.

In this edition, the starting point will be from Irún, the usual destination city, becoming the start of this year's route.

The route will last five days, distributed as follows:

### Irún - Jaca

➢ Group photo and departure from Jaca at 08:30am.

**TUESDAY 30/09/2025** 

- Arrival at Jaca after viewing the most picturesque mountain passes.
- From 6pm check-in at the Hotel Urdanibia Parck Irun.

# THURSDAY 02/10/2025

Jaca - Andorra

- Departure of participants from 08:30am.
- Arrival at Andorra from 5pm. Check in at Yomo Patagonia hotel, Carretera de Comallemple s/n, AD400 Arinsal, (ANDORRA).
- Parking inside the hotel.
- ➢ At 9pm farewell dinner

# Andorra - Roses

4<sup>th</sup> Day

- Departure from Andorra at 08:30am.
- > Arrival in Roses after riding the bike. From 5:30pm
- check-in at the Hotel Ciutadella, carrer de Tarragona,7 17480 Roses, (Girona)
- Covered parking close to the hotel. It is advisable to leave your luggage first, and then take the motorcycle to the parking lot.
- At 9pm farewell dinner and delivery of diplomas at the Restaurant Buffet Bajamar Passeig Maritim, 29 17480 Roses Girona